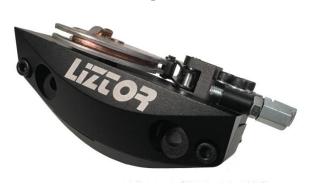

The LIZTOR selector for Vespa PX allows a bigger angle on right turns in comparison to the original selector boxes of the Vespa PX motors (and most of largeframe).

The design allows you to lean further into corners than ever before!

The CNC parts and the possible adjustments provide a more solid and precise gear selection.

## **Main characteristics:**

- Aluminum CNC parts, black anodized
- Bigger angle on right hand turn
- Plug and play device (no modifications required)
- Anti-crash protection: massive aluminum plate of 13mm
- Adjustment of selection position of +/-1,5mm for more gear selection precision
- Adjustment of spring stiffness ore gear selection precision
- Fit on following model: Vespa P150S 2°, /PX80-200 E Lusso 2°/`98/MY, T5