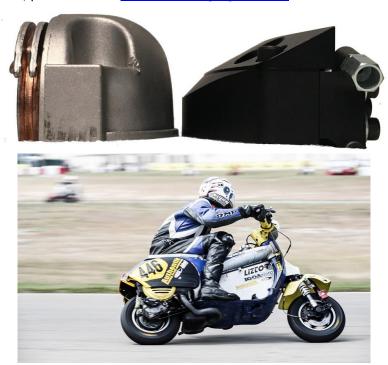

The LIZTOR selector for Vespa PX allows a bigger angle on right turns in comparison to the original selector boxes of the Vespa PX motors (and most of largeframe).

The design allows you to lean further into corners than ever before!

The CNC parts and the possible adjustments provide a more solid and precise gear selection.

## **Main characteristics:**

- Aluminum CNC parts, black anodized
- Bigger angle on right hand turn
- Plug and play device (no modifications required)
- Anti-crash protection: massive aluminum plate of 13mm
- Adjustment of selection position of +/-1,5mm for more gear selection precision
- Adjustment of spring stiffness ore gear selection precision
- Fit on following model: Vespa P150S 2°, /PX80-200 E Lusso 2°/`98/MY, T5