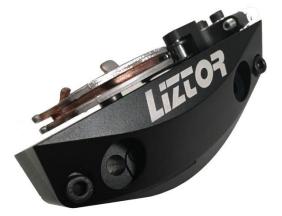

The LIZTOR selector for Vespa PX allows a bigger angle on right turns in comparison to the original selector boxes of the Vespa PX motors (and most of largeframe).

The design allows you to lean further into corners than ever before!

The CNC parts and the possible adjustments provide a more solid and precise gear selection.

## **Main characteristics:**

- Aluminum CNC parts, black anodized
- Bigger angle on right hand turn
- Plug and play device (no modifications required)
- Anti-crash protection: massive aluminum plate of 13mm
- Adjustment of selection position of +/-1,5mm for more gear selection precision
- Adjustment of spring stiffness ore gear selection precision
- Fit on following model: Vespa P150S 2°, /PX80-200 E Lusso 2°/`98/MY, T5